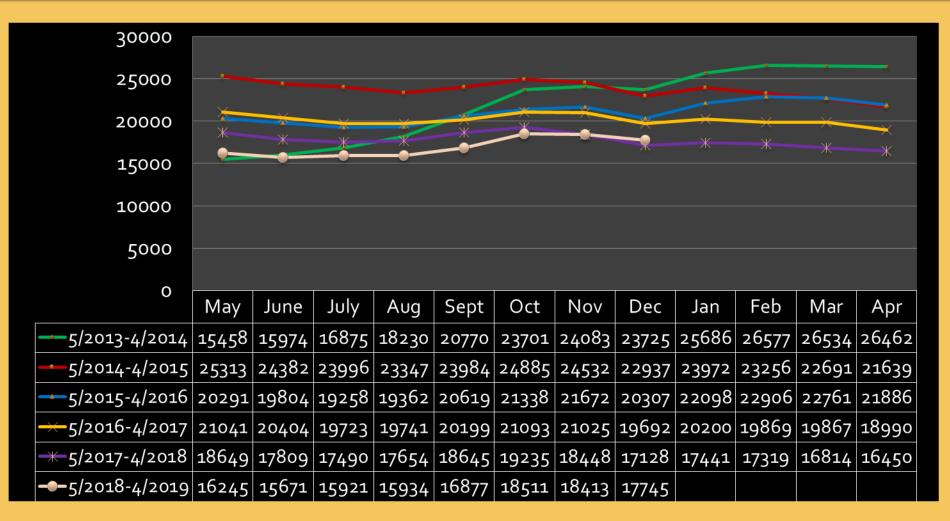

## Active Listings by Month

\* Reflects ALL active inventory as of month end, not just newly listed properties.