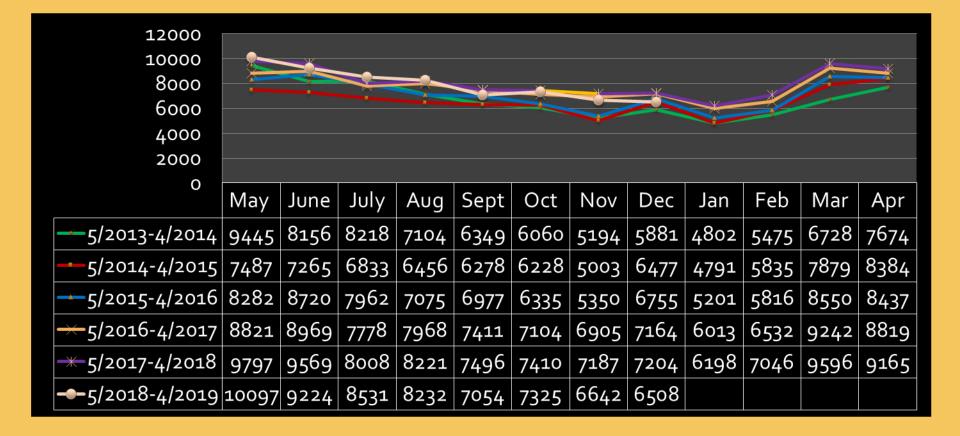

1 | 6304 | 5007 | 7062 | 7467 | 8684  | 8239      |
| 5/2014-4/2015                 | 8122 | 7452  | 7060 | 6868 | 6412 | 6399 | 6161 | 5213 | 7341 | 8709 | 9834  | 9775      |
| <u> </u>                      | 9252 | 8292  | 7750 | 7605 | 7032 | 7323 | 6946 | 5743 | 7830 | 9398 | 10158 | 10415     |
| <mark>→-</mark> 5/2016-4/2017 | 9890 | 8880  | 8515 | 8290 | 7991 | 7888 | 7341 | 6165 | 8407 | 9480 | 10477 | 10254     |
|                               | 9829 | 8816  | 8297 | 8258 | 7297 | 7712 | 7368 | 6012 | 8849 | 9406 | 10251 | 10201     |
| <b></b> 5/2018-4/2019         | 9379 | 8752  | 7720 | 7783 | 7070 | 6720 | 6537 | 5201 |      |      |       |           |

#### Courtesy of Realty ONE Group

\* Reflects date that status changed to pending or UCB

### **Closed Sales by Month**



### **Average Days on Market**



#### **Average Sales Price**



### **Statistical Market Summary**

ear

%

%

%

%

|                        | Last Month | Last Ye |
|------------------------|------------|---------|
| Active Listings        | 3.7%       | 1 3.5%  |
| Pending Listings       | 20.5%      | 13.5%   |
| Sold Listings          | 2.1%       | 9.79    |
| Average Days on Market | 1.9%       | 3.2%    |
| Average Sales Price    | 0.2%       | 1 5.99  |
|                        |            |         |

#### **What Sellers and Buyers Need to Know**

#### Sellers:

The number of contracts written and closings decreased again last month. Active inventory also dropped slightly, but it typically picks up after the first of the year, thus creating more competition. Remember, "prett