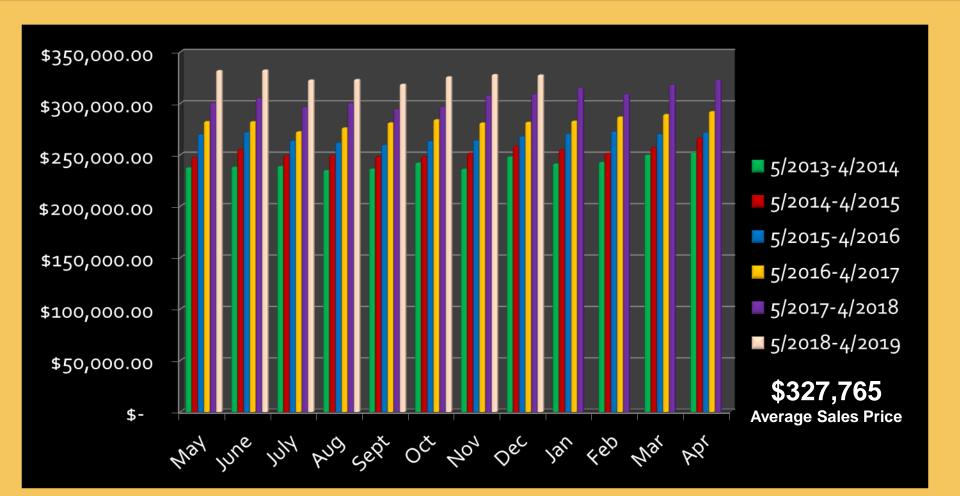

5                 | 8122 | 7452  | 7060 | 6868 | 6412 | 6399 | 6161 | 5213 | 7341 | 8709 | 9834  | 9775      |
| <u> </u>                      | 9252 | 8292  | 7750 | 7605 | 7032 | 7323 | 6946 | 5743 | 7830 | 9398 | 10158 | 10415     |
| <mark>→-</mark> 5/2016-4/2017 | 9890 | 8880  | 8515 | 8290 | 7991 | 7888 | 7341 | 6165 | 8407 | 9480 | 10477 | 10254     |
|                               | 9829 | 8816  | 8297 | 8258 | 7297 | 7712 | 7368 | 6012 | 8849 | 9406 | 10251 | 10201     |
| <b></b> 5/2018-4/2019         | 9379 | 8752  | 7720 | 7783 | 7070 | 6720 | 6537 | 5201 |      |      |       |           |

#### Courtesy of Realty ONE Group

\* Reflects date that status changed to pending or UCB

### **Closed Sales by Month**



### **Average Days on Market**



#### **Average Sales Price**



### **Statistical Market Summary**

ear

%

%

%

%

|                        | Last Month | Last Ye |
|------------------------|------------|---------|
| Active Listings        | 3.7%       | 1 3.5%  |
| Pending Listings       | 20.5%      | 13.5%   |
| Sold Listings          | 2.1%       | 9.79    |
| Average Days on Market | 1.9%       | 3.2%    |
| Average Sales Price    | 0.2%       | 1 5.99  |
|                        |            |         |

#### **What Sellers and Buyers Need to Know**

#### Sellers:

The number of contracts written and closings decreased again last month. Active inventory also dropped slightly, but it typically picks up after the first of the year, thus creating more competition. Remember, "pretty homes" sell faster and for more money...have your home in tip-to