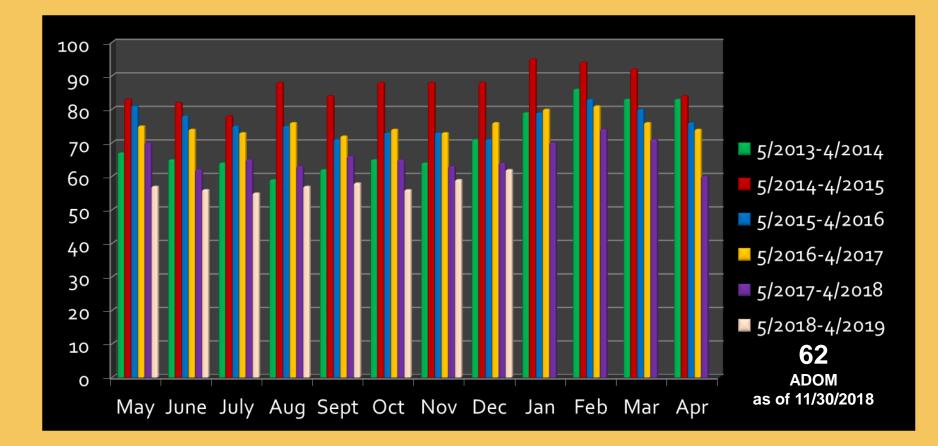

84  | 8239      |
| 5/2014-4/2015                 | 8122 | 7452  | 7060 | 6868 | 6412 | 6399 | 6161 | 5213 | 7341 | 8709 | 9834  | 9775      |
| <u> </u>                      | 9252 | 8292  | 7750 | 7605 | 7032 | 7323 | 6946 | 5743 | 7830 | 9398 | 10158 | 10415     |
| <mark>→-</mark> 5/2016-4/2017 | 9890 | 8880  | 8515 | 8290 | 7991 | 7888 | 7341 | 6165 | 8407 | 9480 | 10477 | 10254     |
|                               | 9829 | 8816  | 8297 | 8258 | 7297 | 7712 | 7368 | 6012 | 8849 | 9406 | 10251 | 10201     |
| <b></b> 5/2018-4/2019         | 9379 | 8752  | 7720 | 7783 | 7070 | 6720 | 6537 | 5201 |      |      |       |           |

#### Courtesy of Realty ONE Group

\* Reflects date that status changed to pending or UCB

### **Closed Sales by Month**



### **Average Days on Market**



#### **Average Sales Price**



### **Statistical Market Summary**

ear

%

%

%

%

|                        | Last Month | Last Ye |
|------------------------|------------|---------|
| Active Listings        | 3.7%       | 1 3.5%  |
| Pending Listings       | 20.5%      | 13.5%   |
| Sold Listings          | 2.1%       | 9.79    |
| Average Days on Market | 1.9%       | 3.2%    |
| Average Sales Price    | 0.2%       | 1 5.99  |
|                        |            |         |

#### **What Sellers and Buyers Need to Know**

#### Sellers:

The number of contracts written and closings decreased again last month. Active inventory also dropped slightly, but it typically picks up after the first of the year, thus creating more competition. Remember, "pretty homes" sell faster and for more