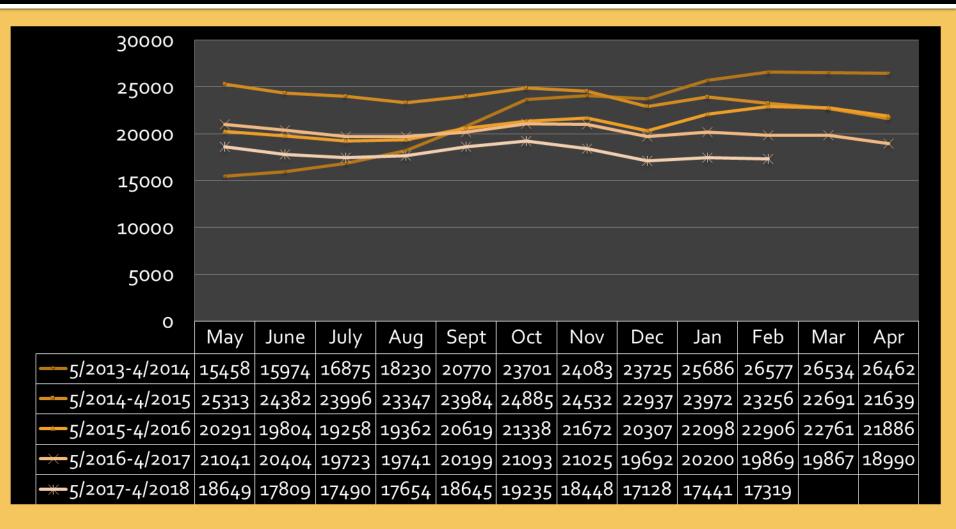

# Active Listings by Month

\* Reflects ALL active inventory as of month end, not just newly listed properties.