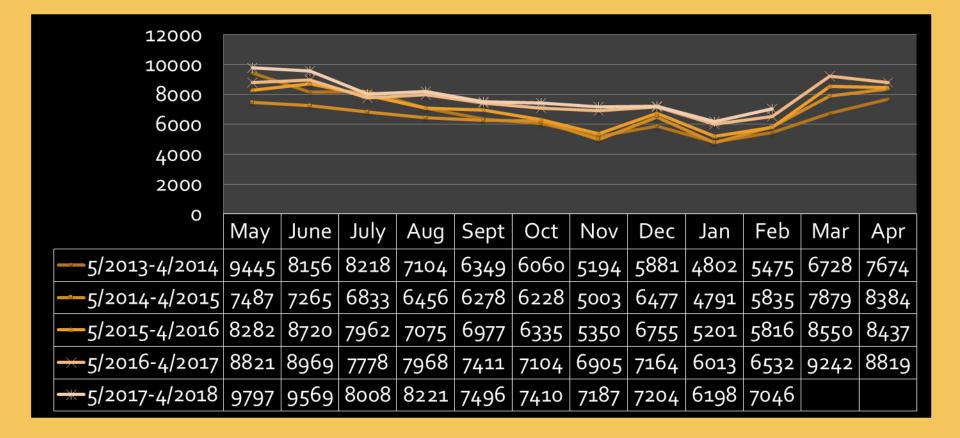

# **Pending Listings by Month**

| 12000                         |      |       |      |      |      |      |      |      |      |      |       |          |
|-------------------------------|------|-------|------|------|------|------|------|------|------|------|-------|----------|
| 10000                         | ×    |       |      |      |      |      |      |      |      |      |       | <u> </u> |
| 8000                          |      |       | Ě    |      |      |      |      |      |      |      |       |          |
| 6000                          |      |       |      |      |      | ú    |      | Y    |      |      |       |          |
| 4000                          |      |       |      |      |      |      |      |      |      |      |       |          |
| 2000                          |      |       |      |      |      |      |      |      |      |      |       |          |
| Ο                             |      |       |      |      |      |      |      |      |      |      |       |          |
|                               | May  | June  | July | Aug  | Sept | Oct  | Nov  | Dec  | Jan  | Feb  | Mar   | Apr      |
|                               | 9729 | 10234 | 7906 | 8135 | 6827 | 6491 | 6304 | 5007 | 7062 | 7467 | 8684  | 8239     |
| <b></b> 5/2014-4/2015         | 8122 | 7452  | 7060 | 6868 | 6412 | 6399 | 6161 | 5213 | 7341 | 8709 | 9834  | 9775     |
| <b></b> 5/2015-4/2016         | 9252 | 8292  | 7750 | 7605 | 7032 | 7323 | 6946 | 5743 | 7830 | 9398 | 10158 | 10415    |
| <del>──</del> 5/2016-4/2017   | 9890 | 8880  | 8515 | 8290 | 7991 | 7888 | 7341 | 6165 | 8407 | 9480 | 10477 | 10254    |
| <del>-**-</del> 5/2017-4/2018 | 9829 | 8816  | 8297 | 8258 | 7297 | 7712 | 7368 | 6012 | 8849 | 9406 |       |          |

\* Reflects date that status changed to pending or UCB