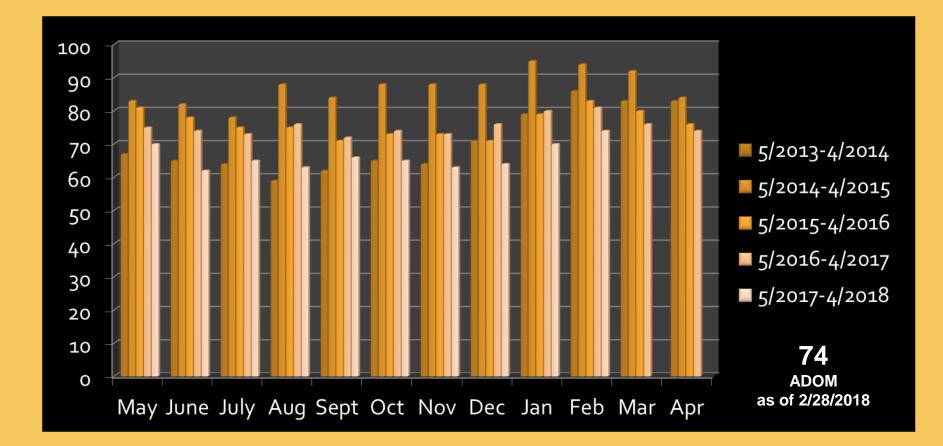

ept | Oct  | Nov  | Dec  | Jan  | Feb  | Mar   | Apr      |
|                               | 9729 | 10234 | 7906 | 8135 | 6827 | 6491 | 6304 | 5007 | 7062 | 7467 | 8684  | 8239     |
| <b></b> 5/2014-4/2015         | 8122 | 7452  | 7060 | 6868 | 6412 | 6399 | 6161 | 5213 | 7341 | 8709 | 9834  | 9775     |
| <b></b> 5/2015-4/2016         | 9252 | 8292  | 7750 | 7605 | 7032 | 7323 | 6946 | 5743 | 7830 | 9398 | 10158 | 10415    |
| <del>──</del> 5/2016-4/2017   | 9890 | 8880  | 8515 | 8290 | 7991 | 7888 | 7341 | 6165 | 8407 | 9480 | 10477 | 10254    |
| <del>-**-</del> 5/2017-4/2018 | 9829 | 8816  | 8297 | 8258 | 7297 | 7712 | 7368 | 6012 | 8849 | 9406 |       |          |

\* Reflects date that status changed to pending or UCB

## **Closed Sales by Month**



## **Average Days on Market**



## **Average Sales Price**



Courtesy of Realty ONE Group

## **Statistical Market Summary**

|                        | Last Month    | Last Year     |
|------------------------|---------------|---------------|
| Active Listings        | 0.7%          | 12.9%         |
| Pending Listings       | <b>1</b> 6.0% | 0.8%          |
| Sold Listings          | 12.1%         | 7.3%          |
| Average Days on Market | <b>1</b> 5.5% | 8.7%          |
| Average Sales Price    | 2.0%          | <b>1</b> 7.2% |

### **What Sellers and Buyers Need to Know**

#### Sellers:

As expected, the market is starting to pick up for our peak season. Average sales prices took a slight dip last month after hitting record highs in January. With interest rates on the raise, the buyer pool will start to decrease