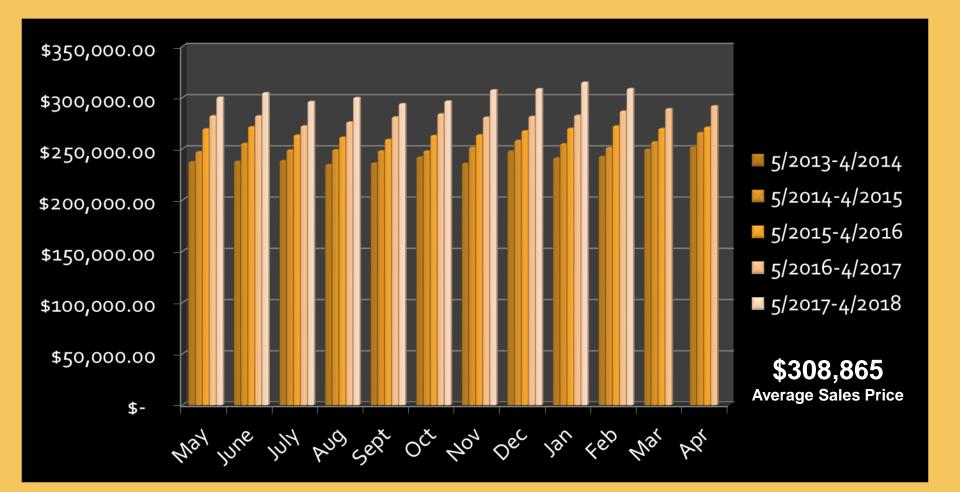

| Feb  | Mar   | Apr      |
|                               | 9729 | 10234 | 7906 | 8135 | 6827 | 6491 | 6304 | 5007 | 7062 | 7467 | 8684  | 8239     |
| <b></b> 5/2014-4/2015         | 8122 | 7452  | 7060 | 6868 | 6412 | 6399 | 6161 | 5213 | 7341 | 8709 | 9834  | 9775     |
| <b></b> 5/2015-4/2016         | 9252 | 8292  | 7750 | 7605 | 7032 | 7323 | 6946 | 5743 | 7830 | 9398 | 10158 | 10415    |
| <del>──</del> 5/2016-4/2017   | 9890 | 8880  | 8515 | 8290 | 7991 | 7888 | 7341 | 6165 | 8407 | 9480 | 10477 | 10254    |
| <del>-**-</del> 5/2017-4/2018 | 9829 | 8816  | 8297 | 8258 | 7297 | 7712 | 7368 | 6012 | 8849 | 9406 |       |          |

\* Reflects date that status changed to pending or UCB

## **Closed Sales by Month**



## **Average Days on Market**



## **Average Sales Price**



Courtesy of Realty ONE Group

## **Statistical Market Summary**

|                        | Last Month    | Last Year     |
|------------------------|---------------|---------------|
| Active Listings        | 0.7%          | 12.9%         |
| Pending Listings       | <b>1</b> 6.0% | 0.8%          |
| Sold Listings          | 12.1%         | 7.3%          |
| Average Days on Market | <b>1</b> 5.5% | 8.7%          |
| Average Sales Price    | 2.0%          | <b>1</b> 7.2% |

### **What Sellers and Buyers Need to Know**

#### Sellers:

As expected, the market is starting to pick up for our peak season. Average sales prices took a slight dip last month after hitting record highs in January. With interest rates on the raise, the buyer pool will start to decrease. Remember, "pretty homes" sel