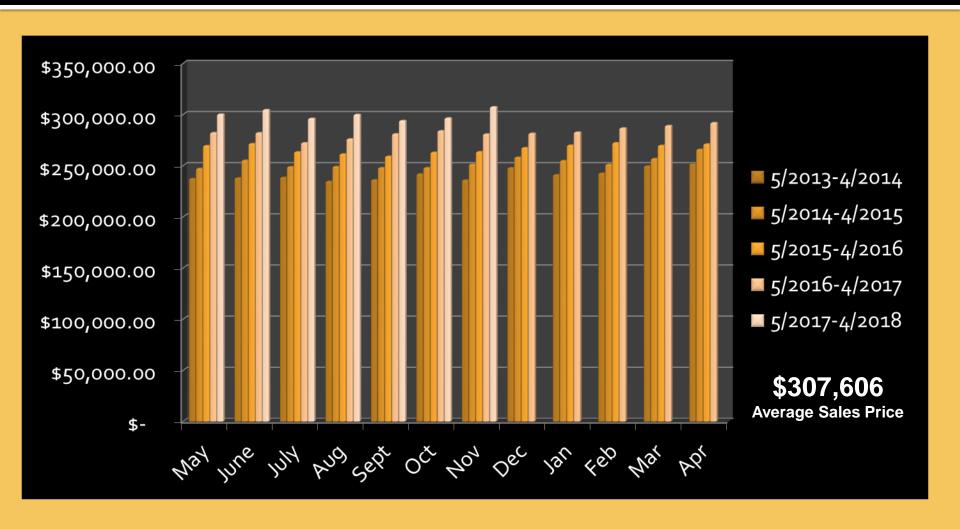

| 7,187 |
|--------------------------|-------|
| > Total Cash Sales       | 1,668 |
| > Total Conventional     | 3,823 |
| > Total FHA              | 1,101 |
| > Total VA               | 535   |

## Today's Mortgage Rates

| 30 Year Fixed (Con) | 3.98% |
|---------------------|-------|
| 15 Year Fixed (Con) | 3.32% |
| 3o Year FHA         | 3.60% |
| Jumbo Loan          | 4.16% |
| 5/1 ARM             | 3.20% |

Rates as of 12/3/2017 Provided by Mortgage News Daily

### **Active Listings by Month**



<sup>\*</sup> Reflects ALL active inventory as of month end, not just newly listed properties.

# **Pending Listings by Month**



<sup>\*</sup> Reflects date that status changed to pending or UCB

#### **Closed Sales by Month**



### Average Days on Market



#### **Average Sales Price**



# Statistical Market Summary

|                        | <u>Last Month</u> | Last Year |
|------------------------|-------------------|-----------|
| Active Listings        | 4.1%              | 12.9%     |
| Pending Listings       | 4.5%              | 0.4%      |
| Sold Listings          | 3.1%              | 4.0%      |
| Average Days on Market | 3.1%              | 13.7%     |
| Average Sales Price    | 3.6%              | 8.7%      |

#### What Sellers and Buyers Need to Know

#### **Sellers**:

'Tis the season for motivated sellers! We experienced a little surge in activity, and serious buyers tend to look this time of year. However, many down-payment assistance programs have also reached an end to their available funds, thus reducing the total buyer pool. Remember, "pretty homes"