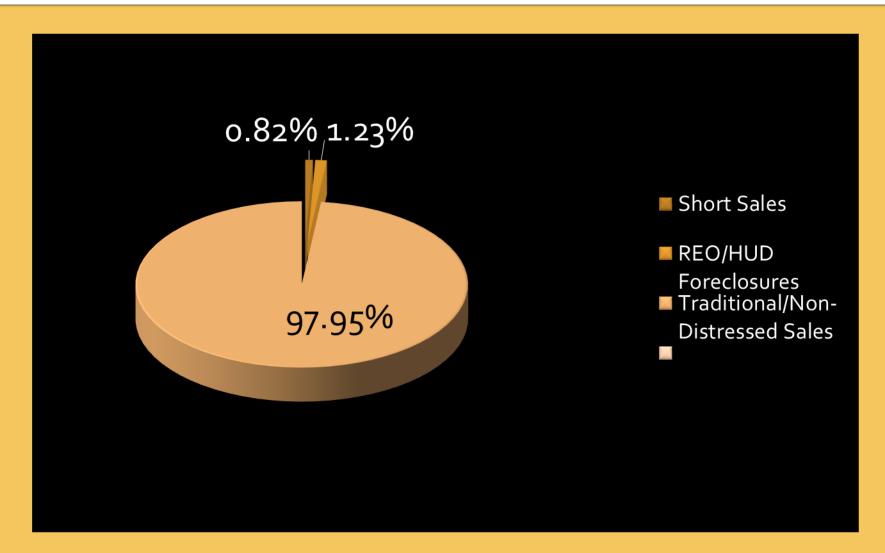

#### Maricopa County Real Estate Report:

#### **A Monthly Overview of Market Statistics**



Chris & Cheryl Park

Realty One Group

480-754-9477 or 480-754-9077

chrispark@harbornet.com;
cherylpark@harbornet.com

AzDreamHomesScottsdale.com

#### **November 2017**

#### **November Sales by Transaction Type**



## Sales by Common Loan Types

| > Total Sales 11/1-11/30 | 7,187 |
|--------------------------|-------|
| > Total Cash Sales       | 1,668 |
| > Total Conventional     | 3,823 |
| > Total FHA              | 1,101 |
| > Total VA               | 535   |

## Today's Mortgage Rates

| 30 Year Fixed (Con) | 3.98% |
|---------------------|-------|
| 15 Year Fixed (Con) | 3.32% |
| 3o Year FHA         | 3.60% |
| Jumbo Loan          | 4.16% |
| 5/1 ARM             | 3.20% |

Rates as of 12/3/2017 Provided by Mortgage News Daily

### **Active Listings by Month**



<sup>\*</sup> Reflects ALL active inventory as of month end, not just newly listed properties.

# **Pending Listings by Month**



<sup>\*</sup> Reflects date that status changed to pending or UCB

#### **Closed Sales by Month**



#