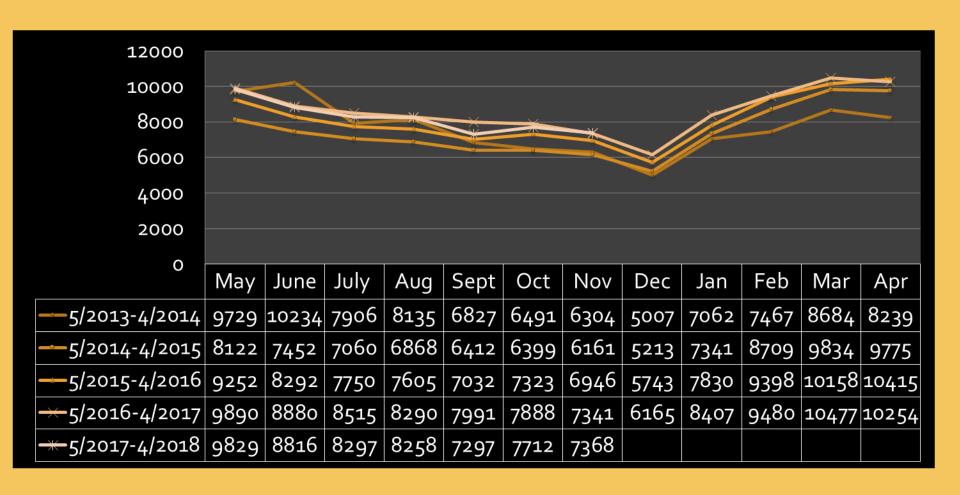

t.com

AzDreamHomesScottsdale.com

#### **November 2017**

#### **November Sales by Transaction Type**



## Sales by Common Loan Types

| > Total Sales 11/1-11/30 | 7,187 |
|--------------------------|-------|
| > Total Cash Sales       | 1,668 |
| > Total Conventional     | 3,823 |
| > Total FHA              | 1,101 |
| > Total VA               | 535   |

## Today's Mortgage Rates

| 30 Year Fixed (Con) | 3.98% |
|---------------------|-------|
| 15 Year Fixed (Con) | 3.32% |
| 3o Year FHA         | 3.60% |
| Jumbo Loan          | 4.16% |
| 5/1 ARM             | 3.20% |

Rates as of 12/3/2017 Provided by Mortgage News Daily

### **Active Listings by Month**



<sup>\*</sup> Reflects ALL active inventory as of month end, not just newly listed properties.

# **Pending Listings by Month**



<sup>\*</sup> Reflects date that status changed to pending or UCB

#### **Closed Sales by Month**



### Average Days on Market



#### **Average Sales Price**



# Statistical Market Summary

|                        | <u>Last Month</u> | Last Year |
|------------------------|-------------------|-----------|
| Active Listings        | 4.1%              | 12.9%     |
| Pending Listings       | 4.5%              | 0.4%      |
| Sold Listings          | 3.1%              | 4.0%      |
| Average Days on Market | 3.1%              | 13.7%     |
| Average Sales Price    | 3.6%              | 8.7%      |

#### What Sellers and Buyers Need to Know

#### **Sellers**:

'Tis the season for motivated sellers! We experienced a little surge in activity, and serious buyers tend to look this time of ye