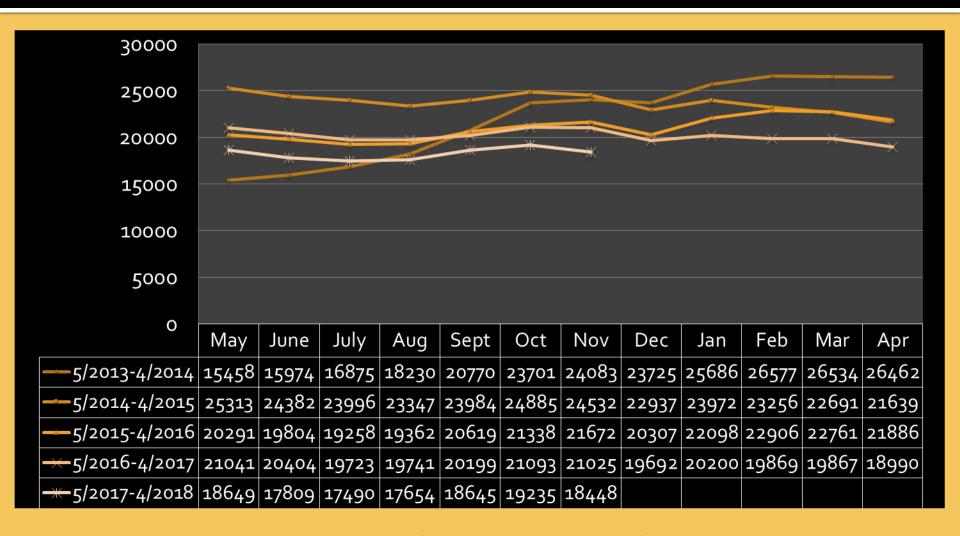

### **Active Listings by Month**

<sup>\*</sup> Reflects ALL active inventory as of month end, not just newly listed properties.