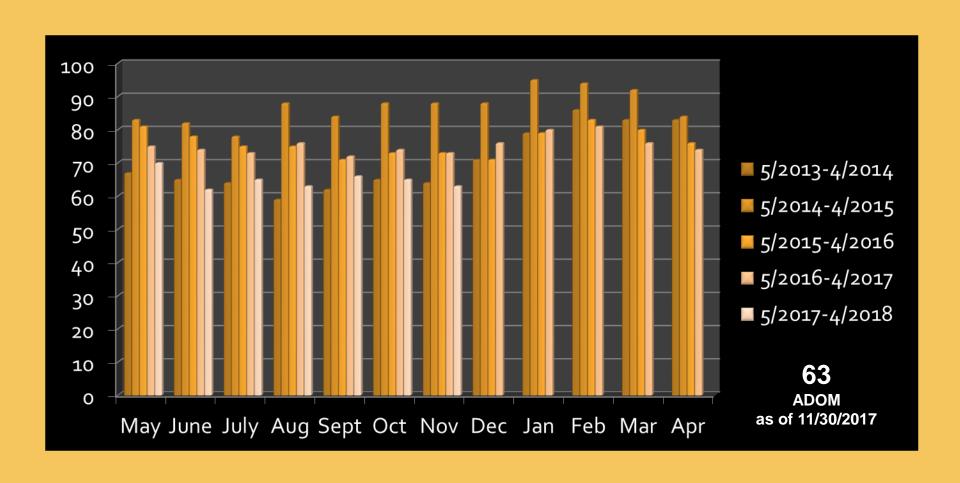

ypes

| > Total Sales 11/1-11/30 | 7,187 |
|--------------------------|-------|
| > Total Cash Sales       | 1,668 |
| > Total Conventional     | 3,823 |
| > Total FHA              | 1,101 |
| > Total VA               | 535   |

## Today's Mortgage Rates

| 30 Year Fixed (Con) | 3.98% |
|---------------------|-------|
| 15 Year Fixed (Con) | 3.32% |
| 3o Year FHA         | 3.60% |
| Jumbo Loan          | 4.16% |
| 5/1 ARM             | 3.20% |

Rates as of 12/3/2017 Provided by Mortgage News Daily

### **Active Listings by Month**



<sup>\*</sup> Reflects ALL active inventory as of month end, not just newly listed properties.

# **Pending Listings by Month**



<sup>\*</sup> Reflects date that status changed to pending or UCB

#### **Closed Sales by Month**



### Average Days on Market



#### **Average Sales Price**



# Statistical Market Summary

|                        | <u>Last Month</u> | Last Year |
|------------------------|-------------------|-----------|
| Active Listings        | 4.1%              | 12.9%     |
| Pending Listings       | 4.5%              | 0.4%      |
| Sold Listings          | 3.1%              | 4.0%      |
| Average Days on Market | 3.1%              | 13.7%     |
| Average Sales Price    | 3.6%              | 8.7%      |

#### What Sellers and Buyers Need to Know

#### **Sellers**:

'Tis the season for motivated sellers! We experienced a little surge in activity, and serious buyers tend to look this time of year. However, many down-payment assistance programs have also reached an end to their available funds, thus reducing the total buyer