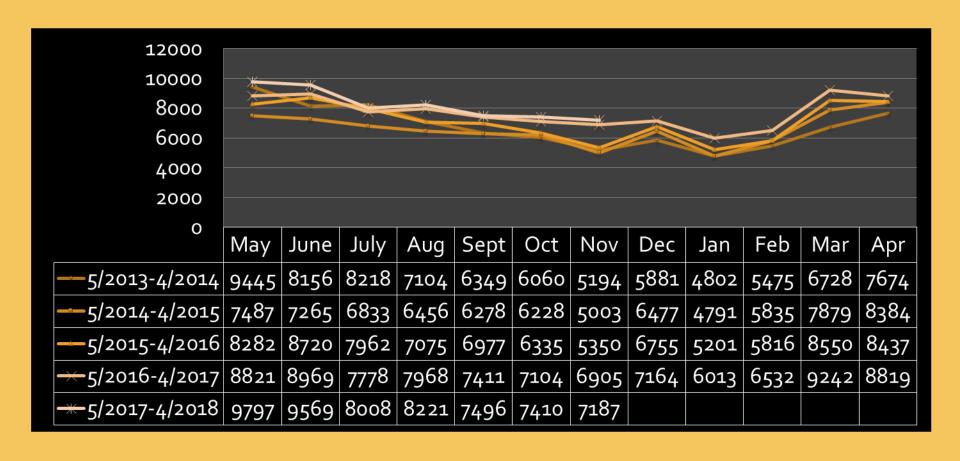

# **Pending Listings by Month**

<sup>\*</sup> Reflects date that status changed to pending or UCB