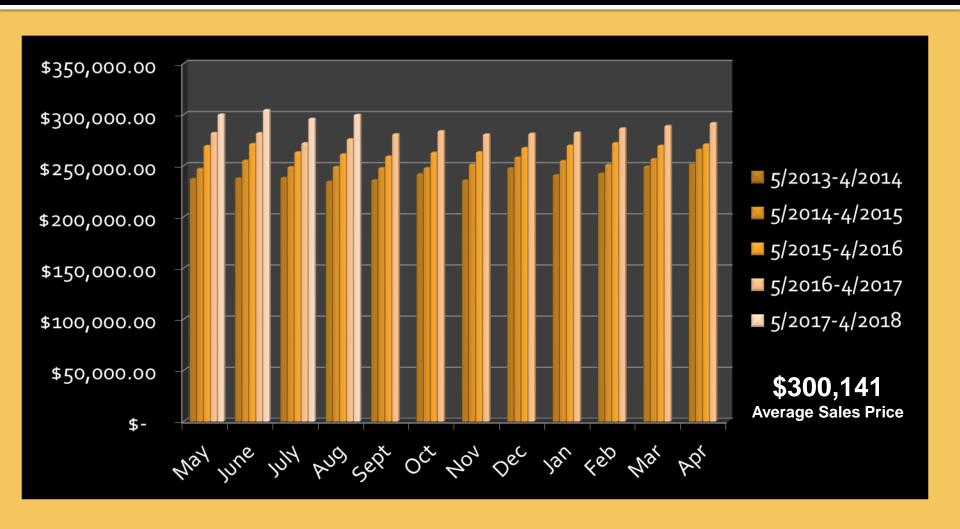

Sales by Transaction Type**



# Sales by Common Loan Types

| > Total Sales 8/1-8/31 | 8,221 |
|------------------------|-------|
| > Total Cash Sales     | 1,710 |
| > Total Conventional   | 4,366 |
| > Total FHA            | 1,462 |
| > Total VA             | 626   |

# Today's Mortgage Rates

| 30 Year Fixed (Con) | 3.90% |
|---------------------|-------|
| 15 Year Fixed (Con) | 3.18% |
| 3o Year FHA         | 3.50% |
| Jumbo Loan          | 4.18% |
| 5/1 ARM             | 3.18% |

Rates as of 9/4/2017 Provided by Mortgage News Daily

## **Active Listings by Month**



<sup>\*</sup> Reflects ALL active inventory as of month end, not just newly listed properties.

# **Pending Listings by Month**



### **Closed Sales by Month**



### Average Days on Market



#### Average Sales Price



#### **Average List Price to Sales Price Ratio**



# Statistical Market Summary

|                        | <u>Last Month</u> | Last Year |
|------------------------|-------------------|-----------|
| Active Listings        | 1.0%              | 11.6%     |
| Pending Listings       | 0.5%              | 0.5%      |
| Sold Listings          | 2.6%              | 3.1%      |
| Average Days on Market | 3.1%              | 17.2%     |
| Average Sales Price    | 1.3%              | 8.0%      |

#### **What Sellers and Buyers Need to Know**

#### **Sellers**:

The peak selling season has officially ended. Many down-payment assistance programs have also reached an end to their available funds, thus reducing the total buyer pool. Remember, "pretty homes" sell faster and for more money...have yo