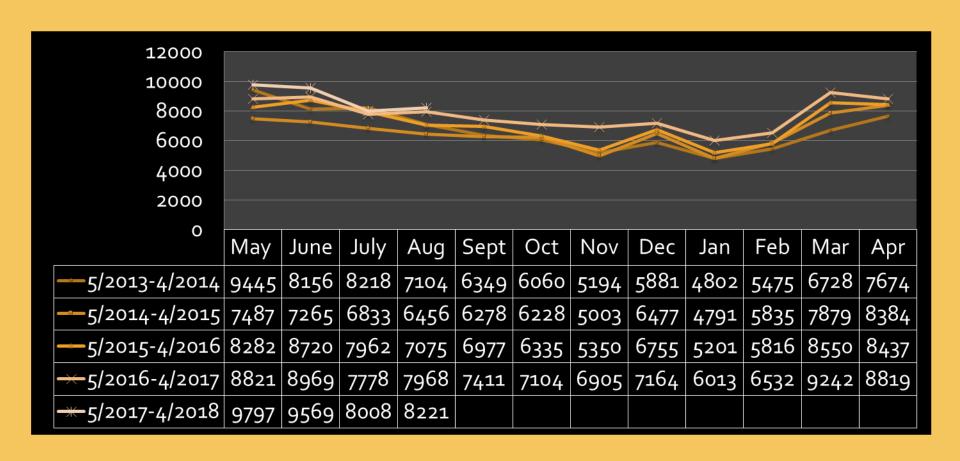

zDreamHomesScottsdale.com

#### August 2017

### **August Sales by Transaction Type**



# Sales by Common Loan Types

| > Total Sales 8/1-8/31 | 8,221 |
|------------------------|-------|
| > Total Cash Sales     | 1,710 |
| > Total Conventional   | 4,366 |
| > Total FHA            | 1,462 |
| > Total VA             | 626   |

# Today's Mortgage Rates

| 30 Year Fixed (Con) | 3.90% |
|---------------------|-------|
| 15 Year Fixed (Con) | 3.18% |
| 3o Year FHA         | 3.50% |
| Jumbo Loan          | 4.18% |
| 5/1 ARM             | 3.18% |

Rates as of 9/4/2017 Provided by Mortgage News Daily

## **Active Listings by Month**



<sup>\*</sup> Reflects ALL active inventory as of month end, not just newly listed properties.

# **Pending Listings by Month**



### **Closed Sales by Month**



### Average Days on Market



#### Average Sales Price



#### **Average List Price to Sales Price Ratio**



# Statistical Market Summary

|                        | <u>Last Month</u> | Last Year |
|------------------------|-------------------|-----------|
| Active Listings        | 1.0%              | 11.6%     |
| Pending Listings       | 0.5%              | 0.5%      |
| Sold Listings          | 2.6%              | 3.1%      |
| Average Days on Market | 3.1%              | 17.2%     |
| Average Sales Price    | 1.3%              | 8.0%      |

#### **What Sellers and Buyers Need to Know**

#### **Sellers**:

The peak selling season has officially ended. Many down-payment assistance programs have also reached an end to their available funds, thus reducing the total buyer pool. Remembe