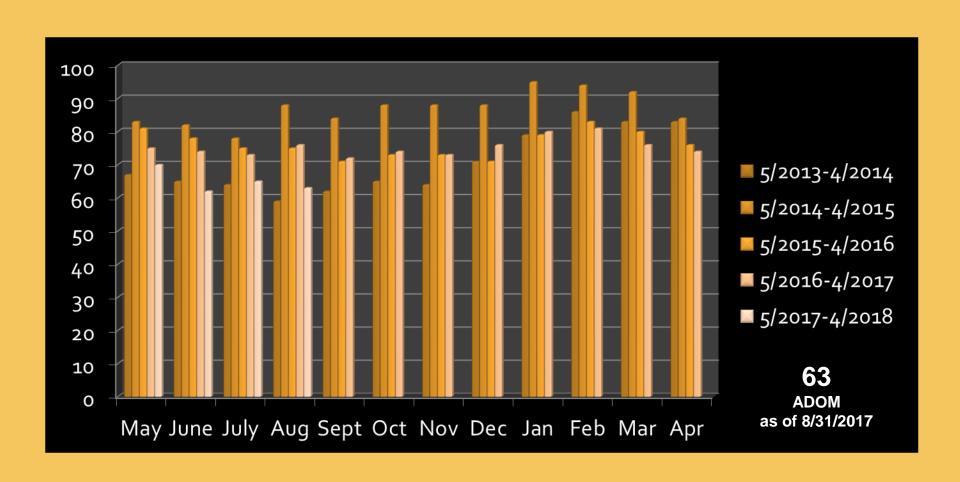

# August 2017

### **August Sales by Transaction Type**



# Sales by Common Loan Types

| > Total Sales 8/1-8/31 | 8,221 |
|------------------------|-------|
| > Total Cash Sales     | 1,710 |
| > Total Conventional   | 4,366 |
| > Total FHA            | 1,462 |
| > Total VA             | 626   |

# Today's Mortgage Rates

| 30 Year Fixed (Con) | 3.90% |
|---------------------|-------|
| 15 Year Fixed (Con) | 3.18% |
| 3o Year FHA         | 3.50% |
| Jumbo Loan          | 4.18% |
| 5/1 ARM             | 3.18% |

Rates as of 9/4/2017 Provided by Mortgage News Daily

## **Active Listings by Month**



<sup>\*</sup> Reflects ALL active inventory as of month end, not just newly listed properties.

# **Pending Listings by Month**



### **Closed Sales by Month**



### Average Days on Market



#### Average Sales Price



#### **Average List Price to Sales Price Ratio**



# Statistical Market Summary

|                        | <u>Last Month</u> | Last Year |
|------------------------|-------------------|-----------|
| Active Listings        | 1.0%              | 11.6%     |
| Pending Listings       | 0.5%              | 0.5%      |
| Sold Listings          | 2.6%              | 3.1%      |
| Average Days on Market | 3.1%              | 17.2%     |
| Average Sales Price    | 1.3%              | 8.0%      |

#### **What Sellers and Buyers Need to Know**

#### **Sellers**:

The peak selling season has officially ended. Many down-payment assistance programs have also reached an end to their available funds, thus reducing the total buyer pool. Remember, "pretty homes" sell faster