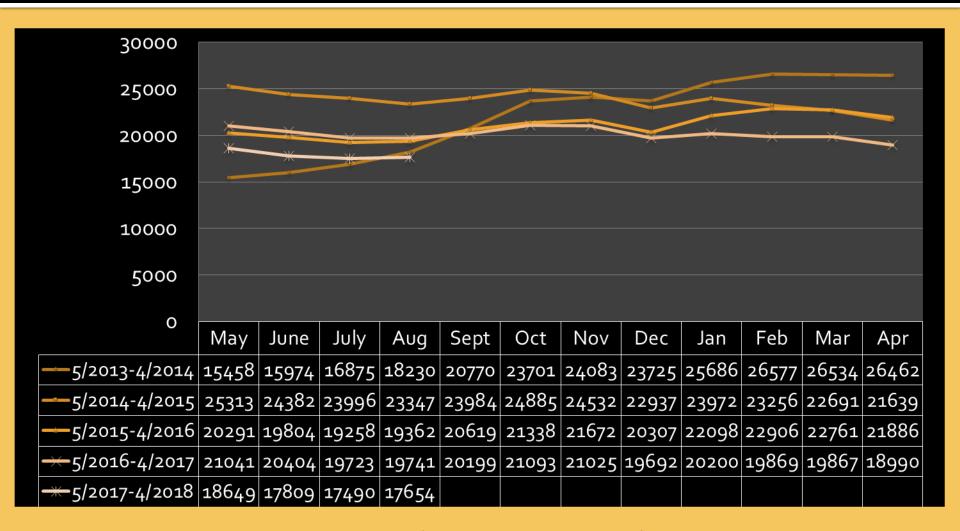

## **Active Listings by Month**

<sup>\*</sup> Reflects ALL active inventory as of month end, not just newly listed properties.