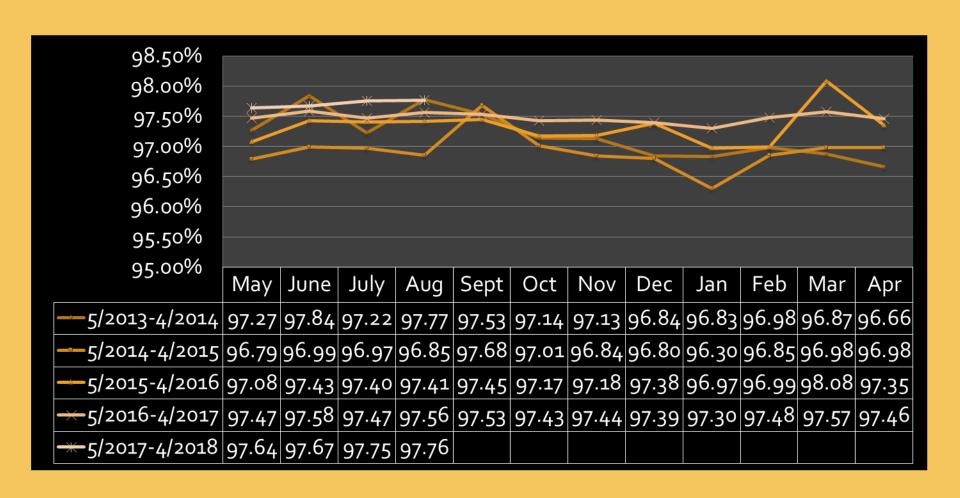

n Types

| > Total Sales 8/1-8/31 | 8,221 |
|------------------------|-------|
| > Total Cash Sales     | 1,710 |
| > Total Conventional   | 4,366 |
| > Total FHA            | 1,462 |
| > Total VA             | 626   |

# Today's Mortgage Rates

| 30 Year Fixed (Con) | 3.90% |
|---------------------|-------|
| 15 Year Fixed (Con) | 3.18% |
| 3o Year FHA         | 3.50% |
| Jumbo Loan          | 4.18% |
| 5/1 ARM             | 3.18% |

Rates as of 9/4/2017 Provided by Mortgage News Daily

## **Active Listings by Month**



<sup>\*</sup> Reflects ALL active inventory as of month end, not just newly listed properties.

# **Pending Listings by Month**



### **Closed Sales by Month**



### Average Days on Market



#### Average Sales Price



#### **Average List Price to Sales Price Ratio**



# Statistical Market Summary

|                        | <u>Last Month</u> | Last Year |
|------------------------|-------------------|-----------|
| Active Listings        | 1.0%              | 11.6%     |
| Pending Listings       | 0.5%              | 0.5%      |
| Sold Listings          | 2.6%              | 3.1%      |
| Average Days on Market | 3.1%              | 17.2%     |
| Average Sales Price    | 1.3%              | 8.0%      |

#### **What Sellers and Buyers Need to Know**

#### **Sellers**:

The peak selling season has officially ended. Many down-payment assistance programs have also reached an end to their available funds, thus reducing the total buyer pool. Remember, "pretty homes" sell faster and for more money...have your home in tip-top shape to secure the best offer(s)