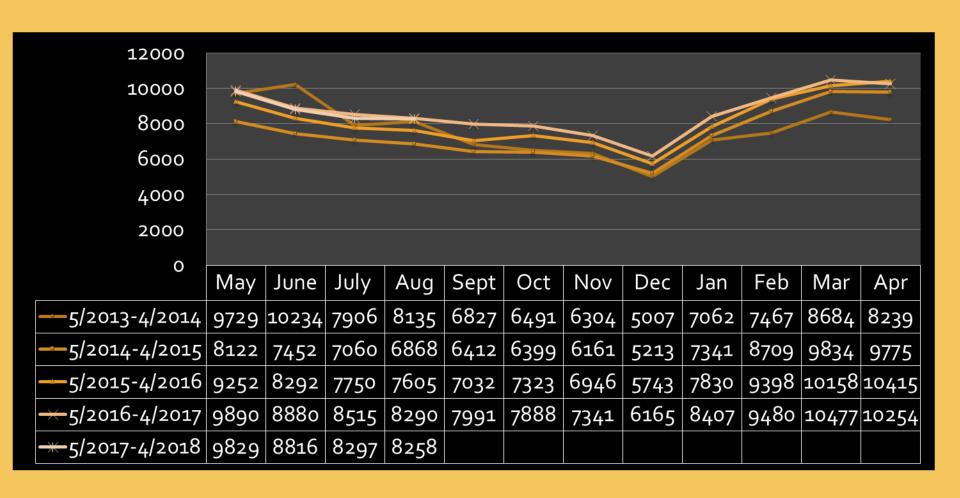

.com;
cherylpark@harbornet.com

AzDreamHomesScottsdale.com

#### August 2017

### **August Sales by Transaction Type**



# Sales by Common Loan Types

| > Total Sales 8/1-8/31 | 8,221 |
|------------------------|-------|
| > Total Cash Sales     | 1,710 |
| > Total Conventional   | 4,366 |
| > Total FHA            | 1,462 |
| > Total VA             | 626   |

# Today's Mortgage Rates

| 30 Year Fixed (Con) | 3.90% |
|---------------------|-------|
| 15 Year Fixed (Con) | 3.18% |
| 3o Year FHA         | 3.50% |
| Jumbo Loan          | 4.18% |
| 5/1 ARM             | 3.18% |

Rates as of 9/4/2017 Provided by Mortgage News Daily

## **Active Listings by Month**



<sup>\*</sup> Reflects ALL active inventory as of month end, not just newly listed properties.

# **Pending Listings by Month**



### **Closed Sales by Month**



### Average Days on Market



#### Average Sales Price



#### **Average List Price to Sales Price Ratio**



# Statistical Market Summary

|                        | <u>Last Month</u> | Last Year |
|------------------------|-------------------|-----------|
| Active Listings        | 1.0%              | 11.6%     |
| Pending Listings       | 0.5%              | 0.5%      |
| Sold Listings          | 2.6%              | 3.1%      |
| Average Days on Market | 3.1%              | 17.2%     |
| Average Sales Price    | 1.3%              | 8.0%      |

#### **What Sellers and Buyers Need to Know**

#### **Sellers**:

The peak selling season has officially ended. Many down-payment assistance programs have also reached an end to their available funds, thus reduc