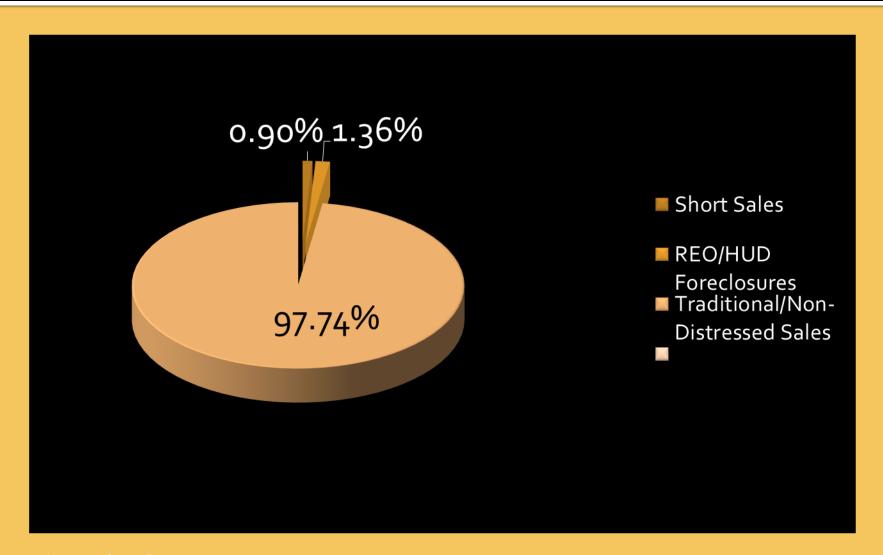

#### Maricopa County Real Estate Report:

#### **A Monthly Overview of Market Statistics**



Chris & Cheryl Park

Realty One Group

480-754-9477 or 480-754-9077

chrispark@harbornet.com;
cherylpark@harbornet.com

AzDreamHomesScottsdale.com

#### August 2017

### **August Sales by Transaction Type**



# Sales by Common Loan Types

| > Total Sales 8/1-8/31 | 8,221 |
|------------------------|-------|
| > Total Cash Sales     | 1,710 |
| > Total Conventional   | 4,366 |
| > Total FHA            | 1,462 |
| > Total VA             | 626   |

# Today's Mortgage Rates

| 30 Year Fixed (Con) | 3.90% |
|---------------------|-------|
| 15 Year Fixed (Con) | 3.18% |
| 3o Year FHA         | 3.50% |
| Jumbo Loan          | 4.18% |
| 5/1 ARM             | 3.18% |

Rates as of 9/4/2017 Provided by Mortgage News Daily

## **Active Listings by Month**



<sup>\*</sup> Reflects ALL active inventory as of month end, not just newly listed properties.

# **Pending Listings by Month**



### **Closed Sales by Month**



### Average Days on Market



#### Average Sales Price



#### **Average List Price t